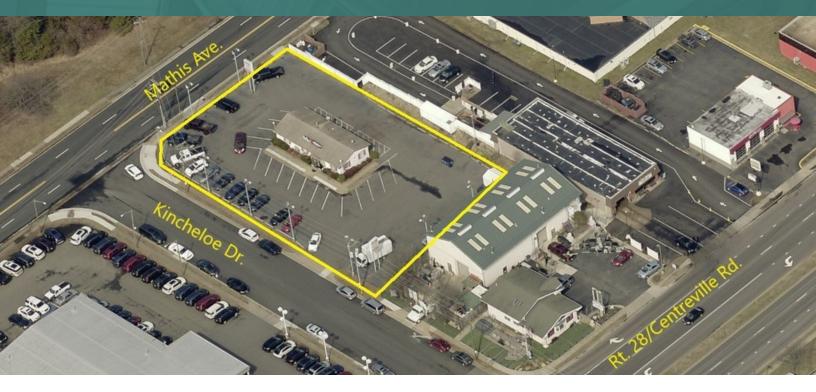

### **PROPERTY OVERVIEW**

Rare auto dealership facility available for lease! Approximately 1,344 SF building on 0.44 acre lot. Property fits 90 cars. Zoned B-4 General Commercial.

#### **LOCATION OVERVIEW**

Well located property surrounded by other auto sales & repair uses. Easy access to the property from Mathis Ave. (9,700 VPD) & Rt. 28/Centreville Rd. (27,000 VPD).

COLEMAN RECTOR PRINCIPAL BROKER 703.366.3189 coleman@weber-rector.com Offering is subject to errors, omissions, prior sale, change in price, or withdrawal without notice.